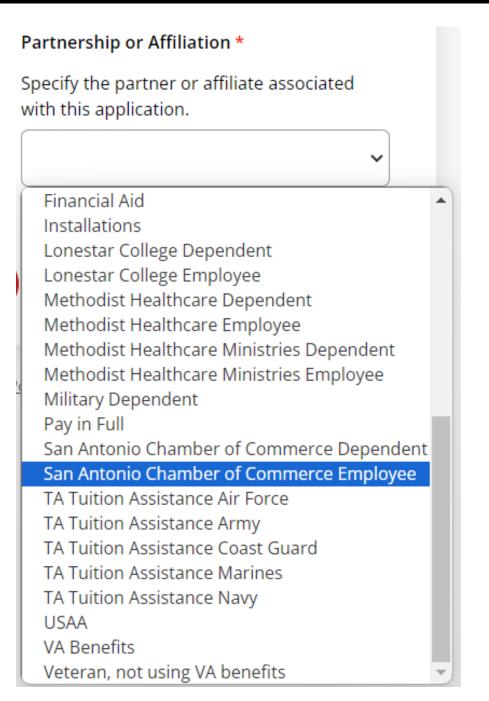

## On the application, fill out the 'Partnerships & Affiliations' under the 'Academic Interest' tab and select 'San Antonio Chamber of Commerce Employee' or 'San Antonio Chamber of Commerce Dependent'.

Fill in Academic Interest information. Under the field "Partnerships & Affiliations" select San Antonio Chamber of Commerce Employee or San Antonio Chamber of Commerce Dependent. Complete the rest of the application and click "Submit" on the last page. Be sure to send in any college transcripts.