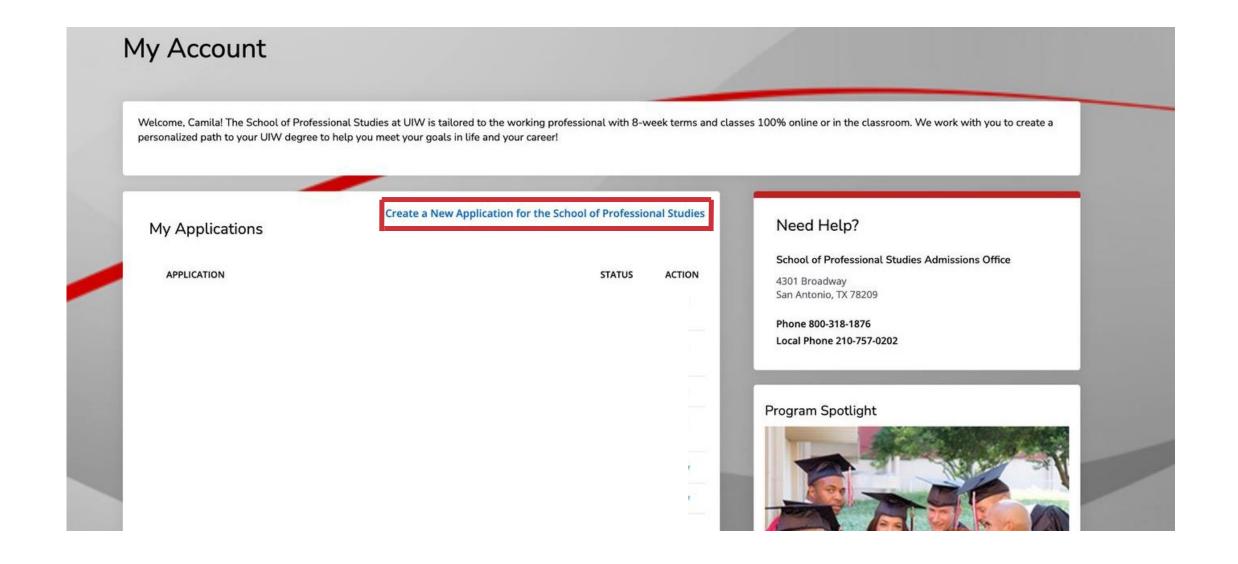

## School of Professional Studies

Create a new application or complete a started application, if you have already started one.