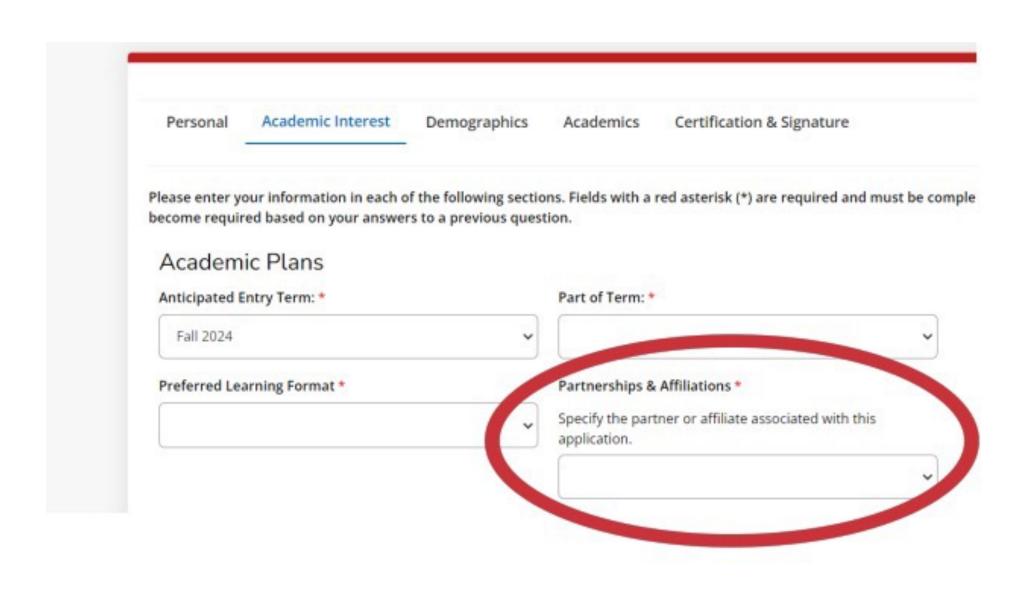

## On the application, fill out the 'Partnerships & Affiliations' under the 'Academic Interest' tab and select 'San Antonio Chamber of Commerce Employee' or 'San Antonio Chamber of Commerce Dependent'.

Fill in Academic Interest information. Under the field "Partnerships & Affiliations" select San Antonio Chamber of Commerce Employee or San Antonio Chamber of Commerce Dependent. Complete the rest of the application and click "Submit" on the last page. Be sure to send in any college transcripts.