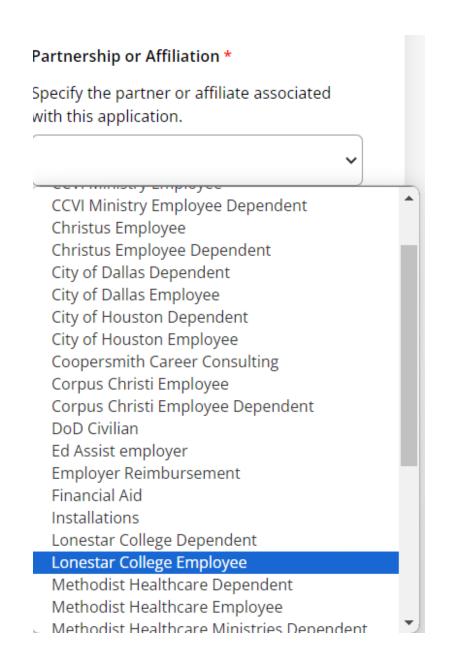

## On the application, fill out the 'Partnerships & Affiliations' under the 'Academic Interest' tab and select 'Lonestar College Employee' or 'Lonestar College Dependent'.

Fill in Academic Interest information. Under the field "Partnerships & Affiliations" select Lonestar College Employee or Lonestar College Dependent. Complete the rest of the application and click "Submit" on the last page. Be sure to send in any college transcripts.