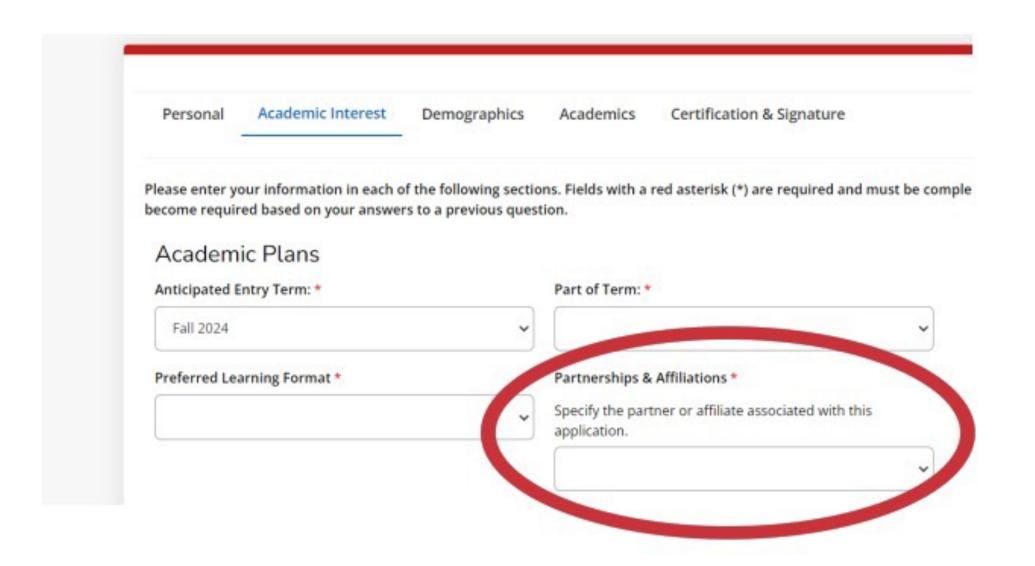

## On the application, fill out the 'Partnerships & Affiliations' under the 'Academic Interest' tab and select 'Lonestar College Employee' or 'Lonestar College Dependent'.

Fill in Academic Interest information. Under the field "Partnerships & Affiliations" select Lonestar College Employee or Lonestar College Dependent. Complete the rest of the application and click "Submit" on the last page. Be sure to send in any college transcripts.