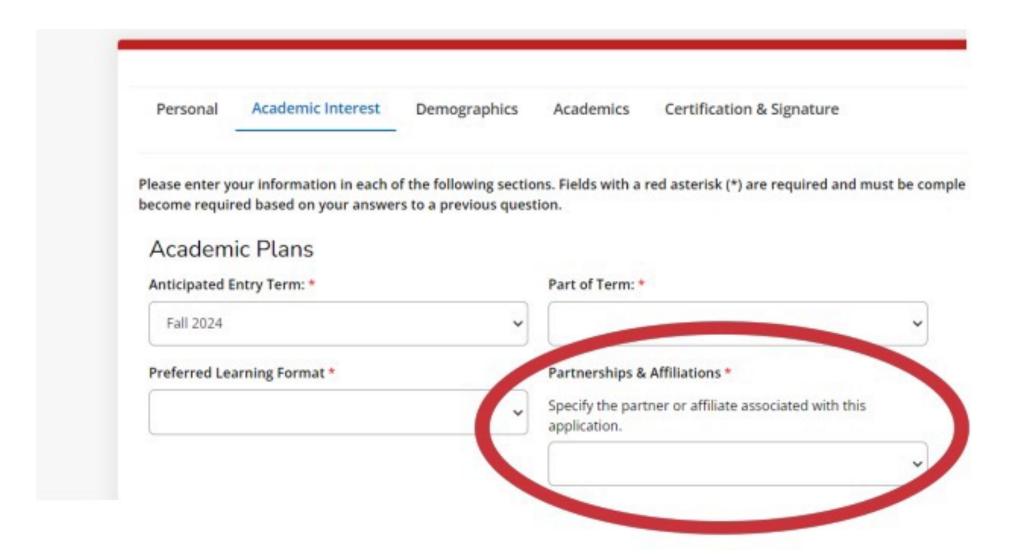

## On the application, fill out the 'Partnerships & Affiliations' under the 'Academic Interest' tab and select 'City of Dallas Employee' or 'City of Dallas Dependent'.

Fill in Academic Interest information.
Select <u>City of Dallas Employee</u> or <u>City of Dallas Dependent.</u>