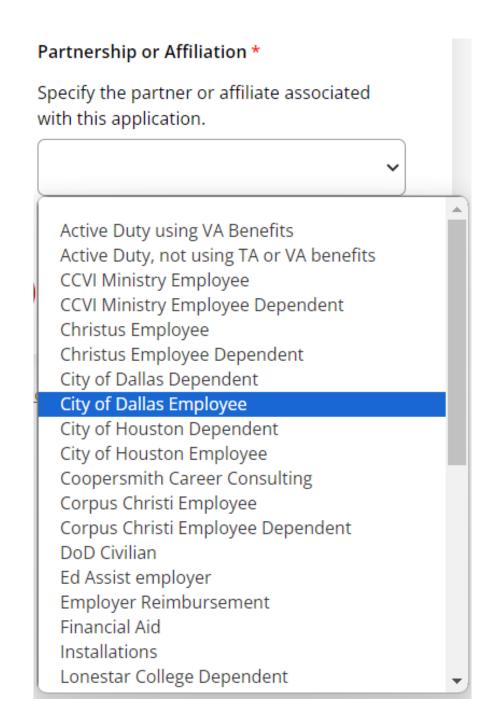

## On the application, fill out the 'Partnerships & Affiliations' under the 'Academic Interest' tab and select 'City of Dallas Employee' or 'City of Dallas Dependent'.

Fill in Academic Interest information.
Select <u>City of Dallas Employee</u> or <u>City of Dallas Dependent.</u>