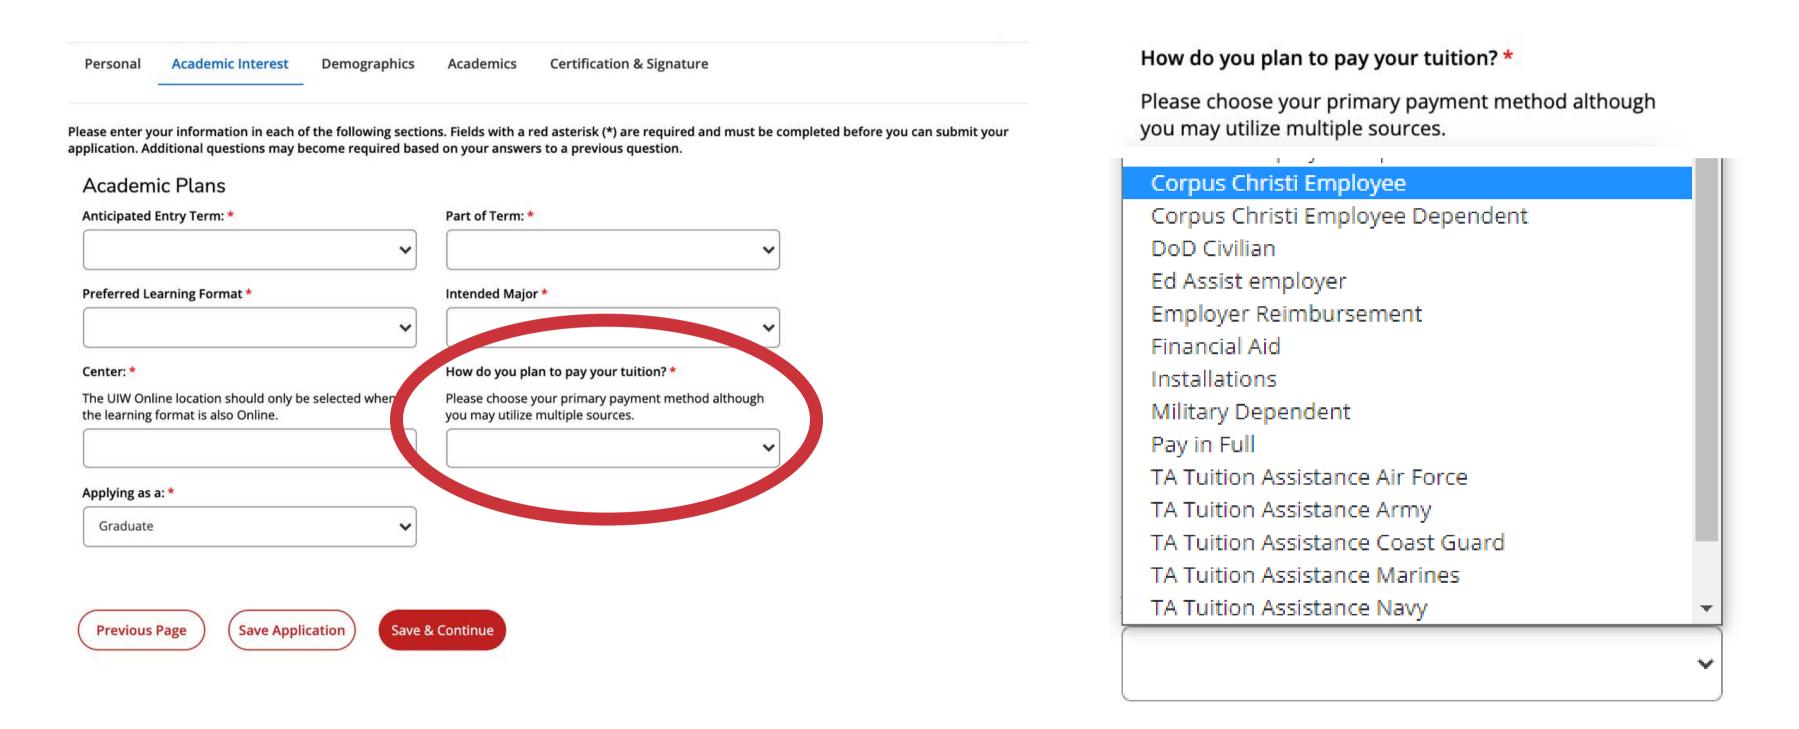

## On the applications, fill out the 'How do you plan to pay for your tuition?' under the 'Academic Interest' tab and select 'Corpus Christi Employee' or 'Corpus Christi Employee Dependent'.

Fill in Academic Interest information.

Select Corpus Christi Employee or Corpus Christi Employee Dependent.