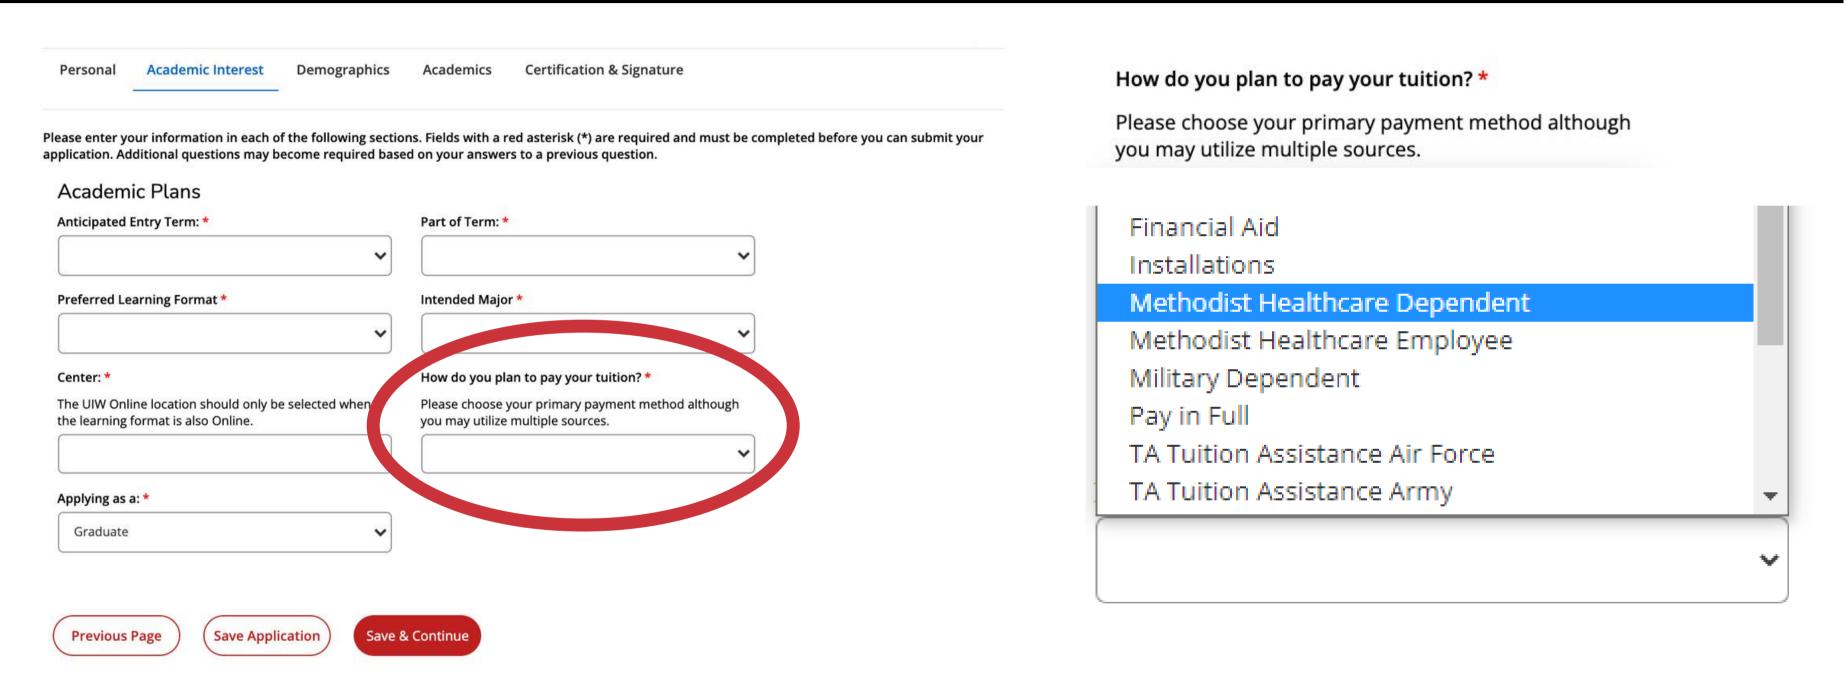

Fill out application information on each tab.

On the applications, fill out the 'How do you plan to pay for your tuition?' under the 'Academic Interest' tab and select 'Methodist Healthcare Employee' or 'Methodist Healthcare Employee Dependent'.

Fill in Academic Interest information. Under the field "How do you plan to pay your tuition?" select Methodist Healthcare Employee or Methodist Healthcare Employee Dependent. Complete the rest of the application and click "Submit" on the last page. Be sure to send in any college transcripts.